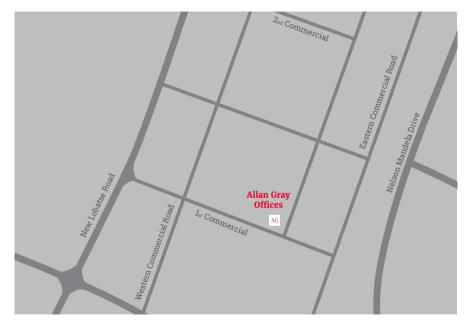

## **ALLAN GRAY OFFICES GABORONE**

Address 1st Commercial, Gaborone, Botswana

GPS

S 24° 39′ 06.7″ E 25° 54′ 14.8″ ALLANGRAY
LONG-TERM INVESTING

## Directions from Sir Seretse Khama International Airport:

- Head southeast toward Airport Road
- Turn right onto Airport Road
- Turn right onto A1
- At the roundabout, take the second exit and stay on A1
- At the traffic circle, take the first exit onto Willie Seboni
- · Turn right onto New Lobatse Road
- Turn left into First Commercial Road
- Turn into Central Square
- Allan Gray is situated in the first building when driving up the ramp into the office park (2<sup>nd</sup> floor)