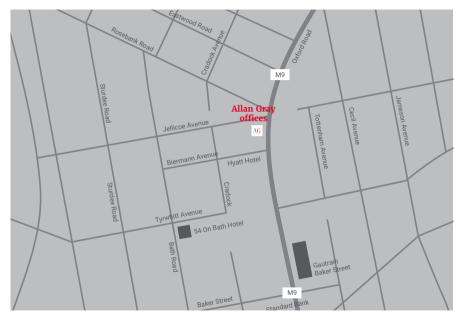

## Directions from street/ground level:

Oxford Corner is situated opposite the Hyatt Hotel, within walking distance of the Rosebank Gautrain Station.

## **Directions from OR Tambo International Airport:**

- Take the R24 towards Johannesburg.
- Take the N3 North exit towards Pretoria and merge onto the N3 North. Pass Linksfield, Modderfontein and London Roads.
- Take the Malboro Drive/M60 offramp.
- Turn left onto Malboro Drive/M60.
- Take the M1 South towards Johannesburg.
- Travel south on the M1 and pass the Grayston Drive/M40 exit.
- Take the Corlett Drive exit and turn right onto Corlett Drive/M30.
- Head west on Corlett Drive/M30 (pass Melrose Arch on your left, Wanderers Stadium on your right, Protea Hotel Wanderers on your left).
- At the end of the road, turn left into Oxford Road/M9.
- At the second traffic light, turn right into Jellicoe Avenue. Oxford Corner is the first building on your left.
- Once in the parking, follow the 'Visitor's Parking Bays' signs to the Ground Floor. Park in the designated Allan Gray 'Visitor's Parking Bays'.
- As you enter the building, check in at the reception desk. Oxford Reception will direct you to the Allan Gray
  office located on the eighth floor.